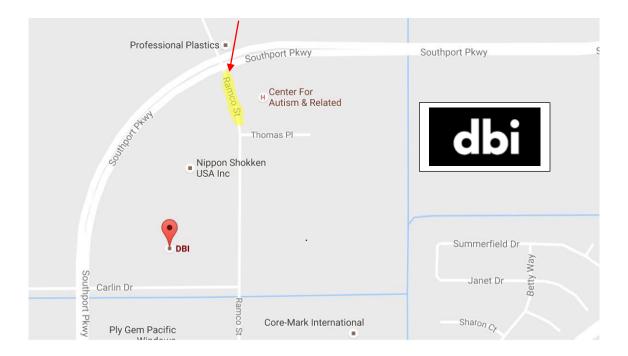

## **E-mail Address for Dock Appointments**

**Phone # for Dock Appointments** 

tom.monette@dbibeverage.com

(916) 373-5776

**DBI** 

3500 Carlin Dr, West Sacramento, CA 95691

**DATES: Thurs. 8/23- Thurs. 8/30** 

Business Hours: Monday through Friday, 8am - 2pm

\*\*Turn left on Ramco Street, traveling toward Carlin Drive (but turning into gate on Ramco instead). On the right side of the street is a black gated fence, there will be a directional sign. Come thru the gate straight back to the canopy area, warehouse will take delivery there.